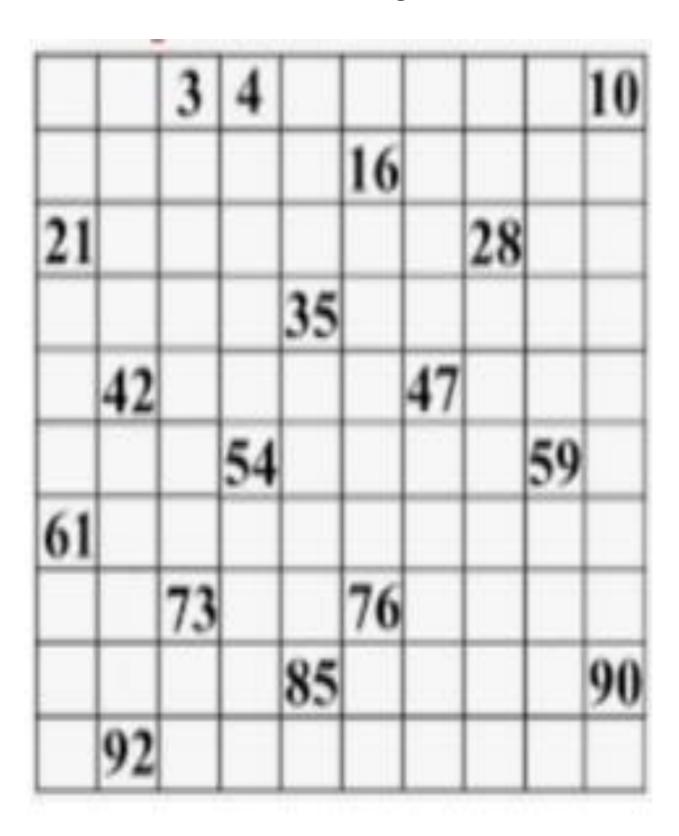

rs and write them in the box.



| 1 |  |  |
|---|--|--|



(Affiliated to CBSE, New Delhi | Affiliation No. 2133955 | School Code: 71966)
DHANUHA, CHAKA, NAINI, PRAYAGRAJ

www.nkvidyabhavan.org | nkvidyabhavan@gmail.com |+91-9956377779



What is your favourite colour?





(Affiliated to CBSE, New Delhi | Affiliation No. 2133955 | School Code: 71966)
DHANUHA, CHAKA, NAINI, PRAYAGRAJ

www.nkvidyabhavan.org | nkvidyabhavan@gmail.com | +91-9956377779

#### **SUBJECT- MATH**

| Name-  |  |
|--------|--|
| INGILL |  |

#### COUNT THE OBJECT AND WRITE THE NUMBER.





(Affiliated to CBSE, New Delhi | Affiliation No. 2133955 | School Code: 71966)
DHANUHA, CHAKA, NAINI, PRAYAGRAJ

www.nkvidyabhavan.org | nkvidyabhavan@gmail.com | +91-9956377779

### Fill in the blanks with the missing numbers.



## NAND KISHORE VIDYA BHAVAN MISSION - VISION - WALRES

#### NAND KISHORE VIDYA BHAVAN

(Affiliated to CBSE, New Delhi | Affiliation No. 2133955 | School Code: 71966)
DHANUHA, CHAKA, NAINI, PRAYAGRAJ

www.nkvidyabhavan.org | nkvidyabhavan@gmail.com | +91-9956377779

### Match the numbers with the correct "Number names":

| 14 | eleven    |
|----|-----------|
| 19 | seventeen |
| 20 | twelve    |
| 15 | eighteen  |
| 11 | nineteen  |
| 18 | fourteen  |
| 13 | fifteen   |
| 16 | twenty    |
| 12 | thirteen  |
| 17 | sixteen   |
|    |           |

# NAND KISHORE VIDYA BHAVAN MISSION - VISION - WALKES

### NAND KISHORE VIDYA BHAVAN

(Affiliated to CBSE, New Delhi | Affiliation No. 2133955 | School Code: 71966)
DHANUHA, CHAKA, NAINI, PRAYAGRAJ

www.nkvidyabhavan.org | nkvidyabhavan@gmail.com